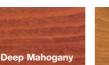

Ronseal's interior range makes it easy to colour, protect and beautify all your interior wood. Available in a choice of natural wood colours and finishes to complement any room in your home.

Use the photograph on the right to help you choose the product you need.

#### Colours Used

Brushing Wax: Bookcase: Neutral

Quick Drying Varnish: Door: Antique Pine Cabinet: Antique Pine Toy Chest: Walnut

Diamond Hard Coloured Floor Varnish:

Floor: Beech

Diamond Hard Coloured Varnish:

Table: Walnut Skirting: Beech

All-in-One Wood Finish: Chair: Antique Pine