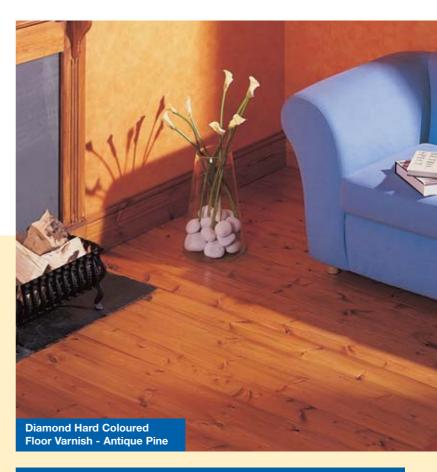

#### Coloured Floor Varnish

The ultimate floor varnish, ideal for any wooden floor. It provides superb colour and excellent protection against heavy foot traffic. Also being quick drying, your project can be completed in a day.

#### **Diamond Hard Coloured** Floor Varnish

The ultimate floor varnish, ideal for any wooden floor. It provides superb colour and excellent protection against heavy foot traffic.

Available in Satin. Also available in Clear.

#### Coloured Floor Varnish

The ultimate floor varnish, ideal for any wooden floor. It provides superb colour and excellent protection against heavy foot traffic and being quick drying, your project can be completed in a day.