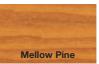

Ronseal's interior range makes it easy to colour, protect and beautify all your interior wood. Available in a choice of natural wood colours and finishes to complement any room in your home.

Use the photograph on the right to help you choose the product you need.

#### Colours Used

Brushing Wax: Bookcase: Neutral

Quick Drying Varnish: Door: Antique Pine Cabinet: Antique Pine Toy Chest: Walnut

Diamond Hard Coloured Floor Varnish:

Floor: Beech

Diamond Hard Coloured Varnish:

Table: Walnut Skirting: Beech

All-in-One Wood Finish: Chair: Antique Pine