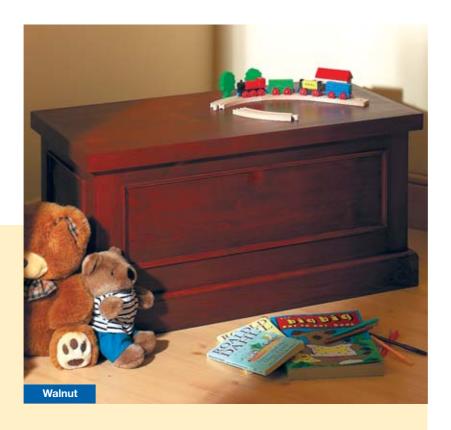

#### Colours Used

Brushing Wax: Bookcase: Neutral

Quick Drying Varnish: Door: Antique Pine Cabinet: Antique Pine Toy Chest: Walnut

Diamond Hard Coloured Floor Varnish:

Floor: Beech

Diamond Hard Coloured Varnish:

Table: Walnut Skirting: Beech

All-in-One Wood Finish: Chair: Antique Pine