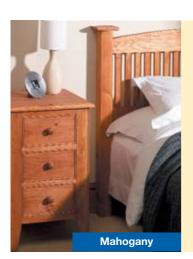

#### Colours Used

Brushing Wax: Bookcase: Neutral

Quick Drying Varnish: Door: Antique Pine Cabinet: Antique Pine Toy Chest: Walnut

Diamond Hard Coloured Floor Varnish:

Floor: Beech

Diamond Hard Coloured Varnish: