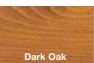

Ronseal's interior range makes it easy to colour, protect and beautify all your interior wood. Available in a choice of natural wood colours and finishes to complement any room in your home.

Use the photograph on the right to help you choose the product you need.

#### Colours Used

Brushing Wax: Bookcase: Neutral

Quick Drying Varnish: Door: Antique Pine Cabinet: Antique Pine Toy Chest: Walnut

Diamond Hard Coloured Floor Varnish:

Floor: Beech

Diamond Hard Coloured Varnish:

Table: Walnut Skirting: Beech

All-in-One Wood Finish: Chair: Antique Pine