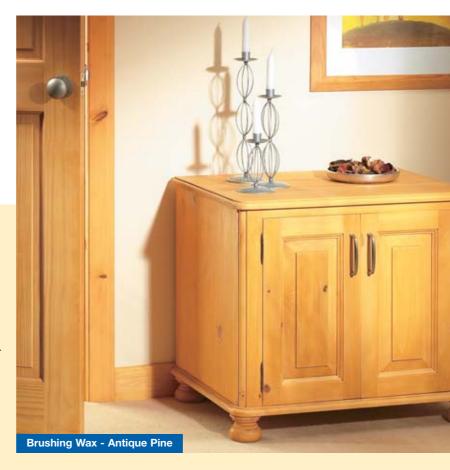

Ronseal's interior range makes it easy to colour, protect and beautify all your interior wood. Available in a choice of natural wood colours and finishes to complement any room in your home.

Use the photograph on the right to help you choose the product you need.

#### Colours Used

Brushing Wax: Bookcase: Neutral

Quick Drying Varnish: Door: Antique Pine Cabinet: Antique Pine Toy Chest: Walnut

Diamond Hard Coloured Floor Varnish:

Floor: Beech

Diamond Hard Coloured Varnish:

Table: Walnut Skirting: Beech

All-in-One Wood Finish: Chair: Antique Pine