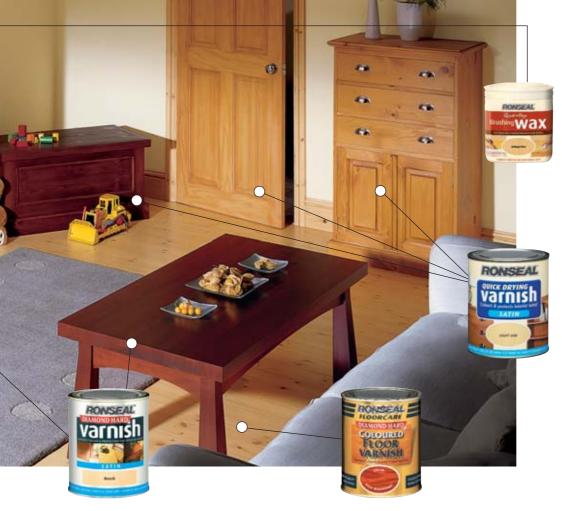

Ronseal's interior range makes it easy to colour, protect and beautify all your interior wood. Available in a choice of natural wood colours and finishes to complement any room in your home.

Use the photograph on the right to help you choose the product you need.

#### Colours Used

Brushing Wax: Bookcase: Neutral

Quick Drying Varnish: Door: Antique Pine Cabinet: Antique Pine Toy Chest: Walnut

Diamond Hard Coloured Floor Varnish:

Floor: Beech

Diamond Hard Coloured Varnish:

Table: Walnut Skirting: Beech

All-in-One Wood Finish: Chair: Antique Pine