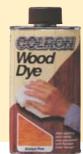

# **Wood Dye**

#### **Colron Wood Dye**

A cloth applied dye which penetrates deep into the wood grain producing a beautiful rich depth of colour. Overcoat with Ronseal Ultra Tough Clear Varnish to seal and protect the wood.

# **Wood Dye**

Ronseal Wood Dye is the quick and easy way to colour interior wood. It provides a rich depth of colour, which highlights the beauty of the wood. When overcoated with Ronseal Quick Drying Clear Varnish, it is ideal for wood where you want a natural look, but need protection against knocks, scratches, heat and water.