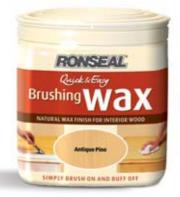

# **Brushing Wax**

Ronseal Brushing Wax is the quick and easy way to a natural wax finish. It provides colour and protection for interior wood and furniture. Containing a blend of natural waxes, including beeswax, it enriches and feeds the wood enhancing the natural beauty of the wood grain.

- Quick & easy way to a natural wax finish
- Simply brush on and buff off
- Quick drying, 10-20 mins per coat
- Colours & protects interior wood & furniture
- Highlights the natural beauty of the wood
- Available in a range of 8 colours
  - see page 9