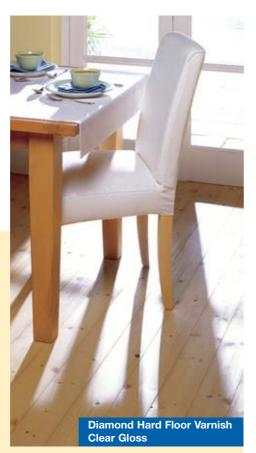

#### Coloured Floor Varnish

The ultimate floor varnish, ideal for any wooden floor. It provides superb colour and excellent protection against heavy foot traffic. Also being quick drying, your project can be completed in a day.

Also available in clear

#### **Diamond Hard Coloured** Floor Varnish

The ultimate floor varnish, ideal for any wooden floor. It provides superb colour and excellent protection against heavy foot traffic.

Available in Satin. Also available in Clear.