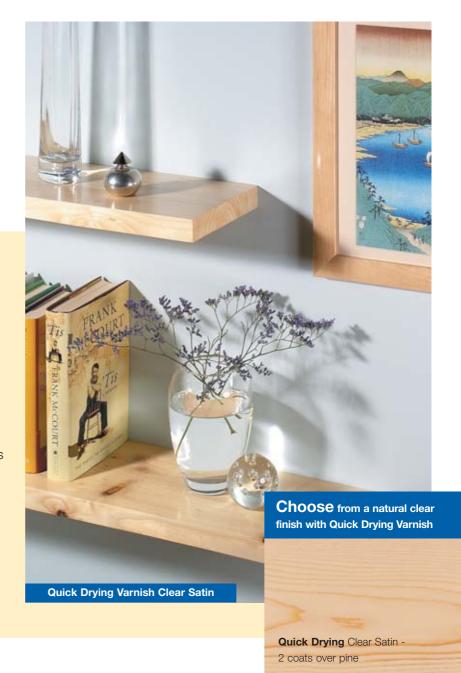

# Clear Natural Finish

# **Quick Drying**

#### Clear Varnish

Protects interior wood quickly and easily with a clear, natural finish. Its rapid drying and re-coat time means your home is back in use quickly.

- Complete jobs quickly and easily
- Touch dry 20 mins re-coat after 2 hours
- Superb finish in just 4 hours
- · Low odour, brushes wash out in water
- Clear natural finish
- Gloss, Satin or Matt finish available