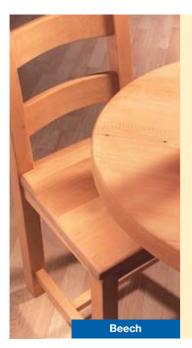

**Brushing Wax**

Ronseal Brushing Wax is the quick and easy way to a natural wax finish. It provides colour and protection for interior wood and furniture. Containing a blend of natural waxes, including beeswax, it enriches and feeds the wood enhancing the natural beauty of the wood grain.

- Quick & easy way to a natural wax finish
- Simply brush on and buff off
- Quick drying, 10-20 mins per coat
- Colours & protects interior wood & furniture
- Highlights the natural beauty of the wood
- Available in a range of 8 colours
  - see page 9



#### Ronseal®



# Quick & Easy Liming Wax

Ronseal Liming Wax is the quick and easy way to a natural limed wax finish. It limes and protects interior wood and furniture. For best results use on open grained or darker woods e.g. Oak.

# Quick & Easy



#### Ronseal®

#### Quick & Easy

# **Wood Dye**

Ronseal Wood Dye is the quick and easy way to colour interior wood. It provides a rich depth of colour, which highlights the beauty of the wood. When overcoated with Ronseal Quick Drying Clear Varnish, it is ideal for wood where you want a natural look, but need protection against knocks, scratches, heat and water.



- Simple brush, sponge or cloth application
- Quick drying, touch dry 20 mins, overcoat 1hr
- Natural finish highlights the beauty of wood
- Available in a range of 6 colours see page 9



# Hand Rubbed Finish



#### Ronseal®

# All-in-One

#### Wood Finish

The easiest way to colour and protect any interior wood. It provides a beautiful hand rubbed finish and its easy cloth application makes it ideal for intricate areas.