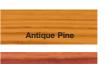

Ronseal's interior range makes it easy to colour, protect and beautify all your interior wood. Available in a choice of natural wood colours and finishes to complement any room in your home.

Use the photograph on the right to help you choose the product you need.

#### Colours Used

Brushing Wax: Bookcase: Neutral

Quick Drying Varnish: Door: Antique Pine Cabinet: Antique Pine Toy Chest: Walnut

Diamond Hard Coloured Floor Varnish:

Floor: Beech

Diamond Hard Coloured Varnish:

Table: Walnut Skirting: Beech

All-in-One Wood Finish: Chair: Antique Pine