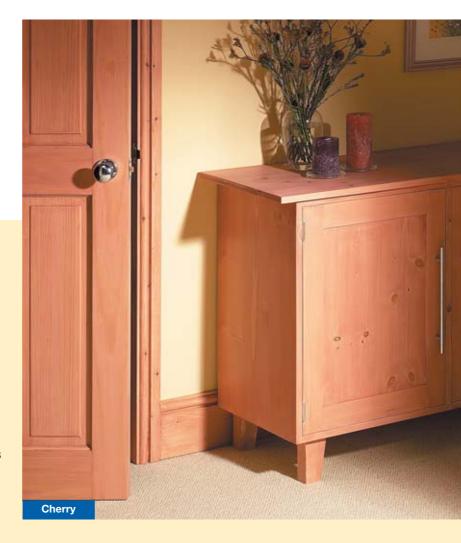

Ronseal's interior range makes it easy to colour, protect and beautify all your interior wood. Available in a choice of natural wood colours and finishes to complement any room in your home.

Use the photograph on the right to help you choose the product you need.

#### Colours Used

Brushing Wax: Bookcase: Neutral

Quick Drying Varnish: Door: Antique Pine Cabinet: Antique Pine Toy Chest: Walnut

Diamond Hard Coloured Floor Varnish:

Floor: Beech

Diamond Hard Coloured Varnish:

Table: Walnut Skirting: Beech

All-in-One Wood Finish: Chair: Antique Pine