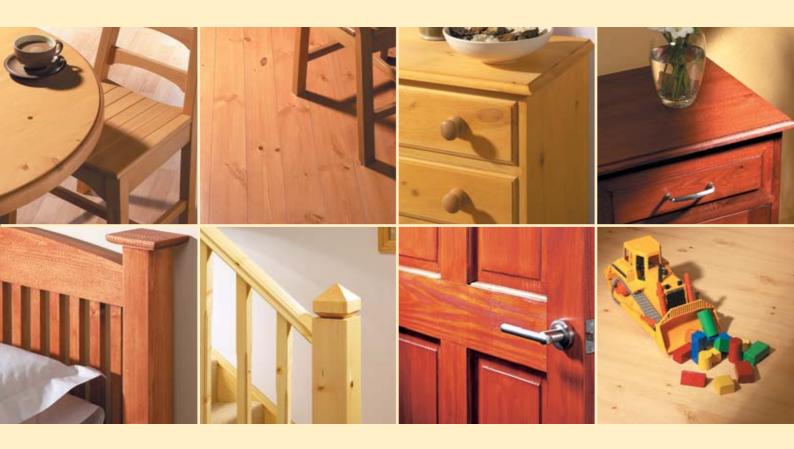

# Transforming the wood in your home is easy with Ronseal

Wood provides a beautiful, warm, natural look in the home and suits any interior colour scheme. Ronseal's range highlights the beauty of the wood, protects against wear and tear and provides a superb alternative to paint.

Ronseal's interior range makes it easy to colour, protect and beautify all your interior wood. Available in a choice of natural wood colours and finishes to complement any room in your home.

Use the photograph on the right to help you choose the product you need.