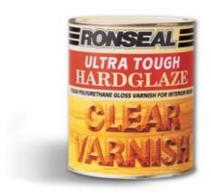

# **Ultra Tough**

#### Clear Varnish

An ultra tough polyurethane varnish which provides a rich, clear, mellow finish to interior wood. Ideal for high wear areas.

- Extremely tough and durable
- Heat, water and scratch resistant
- Rich, clear, mellow finish
- Ideal for use over wood dyes
- Hardglaze, Satincoat or Mattcoat finish available

Does exactly what it says on the tin®

**Ultra Tough** Clear Satincoat - 2 coats over pine