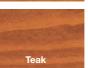

#### Colours Used

Brushing Wax: Bookcase: Neutral

Quick Drying Varnish: Door: Antique Pine Cabinet: Antique Pine Toy Chest: Walnut

Diamond Hard Coloured Floor Varnish:

Floor: Beech

Diamond Hard Coloured Varnish:

Table: Walnut Skirting: Beech

All-in-One Wood Finish: Chair: Antique Pine