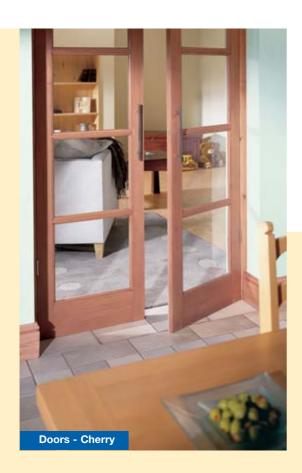

Ronseal's interior range makes it easy to colour, protect and beautify all your interior wood. Available in a choice of natural wood colours and finishes to complement any room in your home.

Use the photograph on the right to help you choose the product you need.