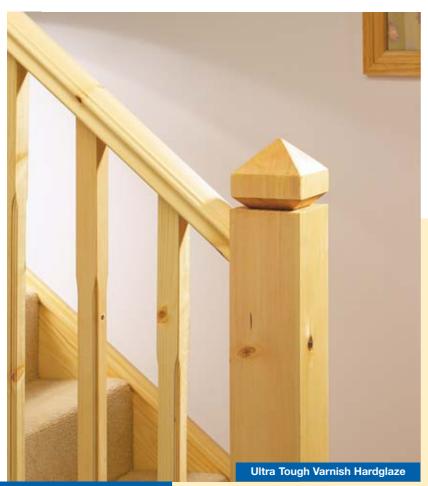

# **Ultra Tough**

#### Clear Varnish

An ultra tough polyurethane varnish which provides a rich, clear, mellow finish to interior wood. Ideal for high wear areas.

- Extremely tough and durable
- Heat, water and scratch resistant
- Rich, clear, mellow finish
- Ideal for use over wood dyes
- Hardglaze, Satincoat or Mattcoat finish available

Does exactly what it says on the tin®

**Ultra Tough** Clear Satincoat - 2 coats over pine