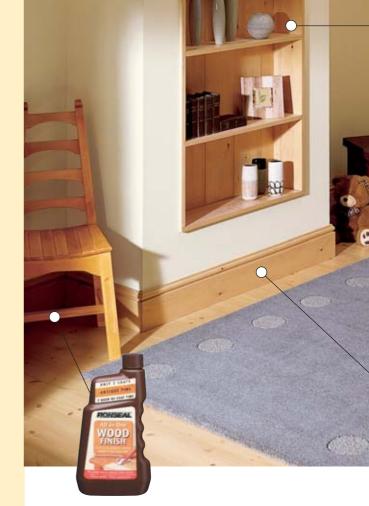

Ronseal's interior range makes it easy to colour, protect and beautify all your interior wood. Available in a choice of natural wood colours and finishes to complement any room in your home.

Use the photograph on the right to help you choose the product you need.

#### Colours Used

Brushing Wax: Bookcase: Neutral

Quick Drying Varnish: Door: Antique Pine Cabinet: Antique Pine Toy Chest: Walnut

Diamond Hard Coloured Floor Varnish:

Floor: Beech

Diamond Hard Coloured Varnish: