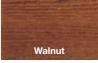

#### Colours Used

Brushing Wax: Bookcase: Neutral

Quick Drying Varnish: Door: Antique Pine Cabinet: Antique Pine Toy Chest: Walnut

Diamond Hard Coloured Floor Varnish:

Floor: Beech

Diamond Hard Coloured Varnish:

Table: Walnut Skirting: Beech

All-in-One Wood Finish: Chair: Antique Pine