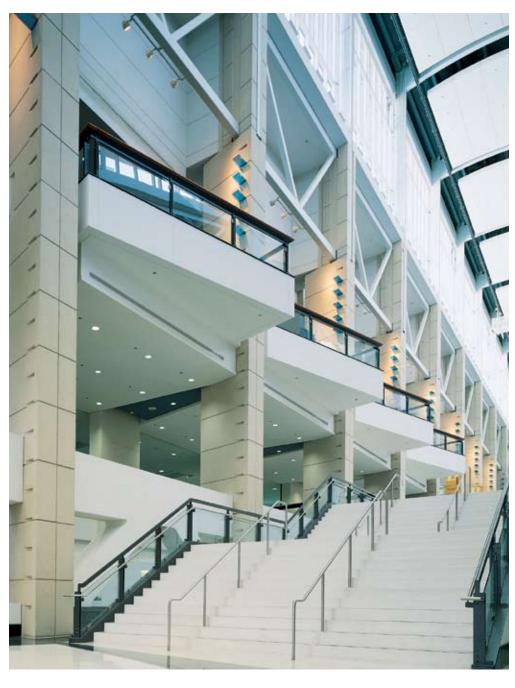

## **Great Alternative to Standard Industrial Enamels**

Pro Industrial™ Industrial Enamel 100 is specifically engineered to be abrasion, chip and flake resistant. This high solids alkyd gloss topcoat contains less than 100 g/L VOCs, making it ideal for use on handrails, doors, frames, machinery and equipment found in schools, hospitals, hotels, commercial buildings and industrial sites. It is low-odor, low-VOC and HAPS-free, and is great for use in interior and exterior applications or safety-marking identification.

# Excellent Durability and Twice the Coverage per Gallon

An excellent all-purpose enamel, Pro Industrial™ Industrial Enamel 100 is unlike any other product on the market. It provides all the durability of industrial enamel with twice the coverage per gallon. It is available in a wide range of colors, including safety red, safety yellow and black package colors. This low-odor, all-purpose enamel is easy to apply by brush, roll or spray and is intended for interior and exterior use in both industrial and commercial applications.