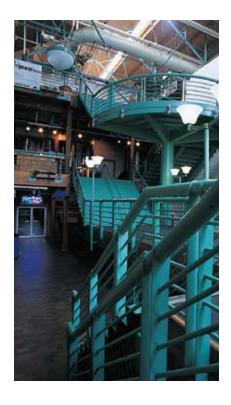

## **Great Alternative to Standard Industrial Enamels**

Pro Industrial™ Industrial Enamel 100 is specifically engineered to be abrasion, chip and flake resistant. This high solids alkyd gloss topcoat contains less than 100 g/L VOCs, making it ideal for use on handrails, doors, frames, machinery and equipment found in schools, hospitals, hotels, commercial buildings and industrial sites. It is low-odor, low-VOC and HAPS-free, and is great for use in interior and exterior applications or safety-marking identification.

# Excellent Durability and Twice the Coverage per Gallon

An excellent all-purpose enamel, Pro Industrial™ Industrial Enamel 100 is unlike any other product on the market. It provides all the durability of industrial enamel with twice the coverage per gallon. It is available in a wide range of colors, including safety red, safety yellow and black package colors. This low-odor, all-purpose enamel is easy to apply by brush, roll or spray and is intended for interior and exterior use in both industrial and commercial applications.